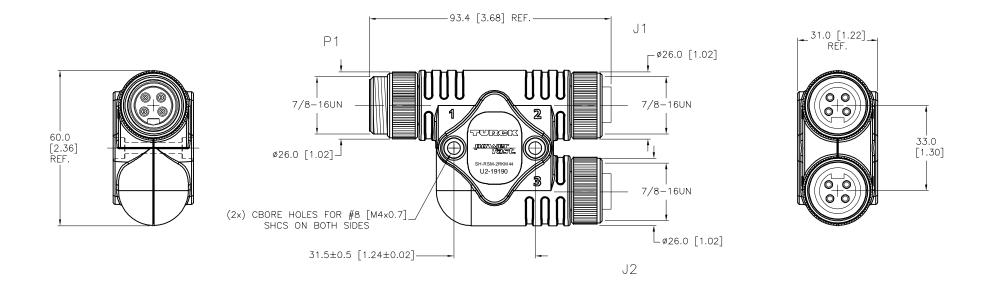

| MALE END VIEW (P1) | FEMALE END VIEW (J1-J2) | WIRING DIAGRAM | SPECIFICATIONS                 |                                   |
|--------------------|-------------------------|----------------|--------------------------------|-----------------------------------|
|                    |                         |                | MOLDED BODY MATERIAL/COLOR     | NYLON/BLACK                       |
| 3 2<br>(LONG) 4 1  | 2 3                     | P1 2 <         | CONTACT CARRIER MATERIAL/COLOR | TPU/BLACK                         |
|                    |                         |                | CONTACT MATERIAL/PLATING       | BRASS OR COPPER/GOLD              |
|                    |                         |                | COUPLING NUT MATERIAL/PLATING  | BRASS/NICKEL                      |
|                    |                         |                | RATED CURRENT [A]              | 18.0 A                            |
|                    |                         |                | RATED VOLTAGE [V]              | 600 V                             |
|                    |                         |                | TEMPERATURE RANGE              | -40°C TO +105°C (-40°F TO +221°F) |
|                    |                         | < 1            | PROTECTION CLASS               | MEETS NEMA 1,3,4,6P AND IEC IP67  |
| power<br>fast.     | power<br>rost.          | 2 J2<br>3 4    |                                |                                   |